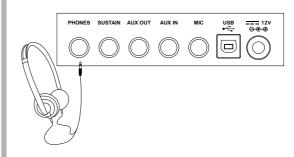

### **Connecting a pair of Headphones**

- A standard pair of stereo headphones can be connected to the PHONES jack for private practice or late-night playing.
- **2.** The internal stereo speaker system is automatically shut off when a pair of head phones is plugged into this jack.

#### Note:

To avoid the risk of hearing loss when using headphones, please do not play the piano with a high volume level for a long time.