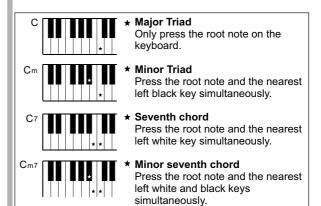

#### Single Finger

Single finger type not only can detect single finger but also can detect multi finger. And the single finger makes it easily to play chords through only one, two or three keys. Including major, minor, seventh, and minor seventh chord. Refer to relevant picture on the right for details.