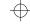

# In Song Mode

10. [►/■] button
Start or Stop playing the

### 11. [ | ] button Pause or continue playing the song.

- 12. [ a ] button Set the beginning and ending location of loop to the current song.
- 13. [ **◄** ] button Rewind the song.
- 14. [ **→** ] button Fast forward the song

## In Style Mode 10. [START/ STOP] button

**Panel & Display Description** 

Start or Stop playing the

### 11. [SYNC START] button Turn the Sync Start function on or off.

- 12. [INTRO/ ENDING] button Play the Intro or Ending.
- 13. [FILL A] button A Fill-in A plays.
- 14. [FILL B] button A Fill-in B plays.

#### 3. STYLE DIRECT SELECT **BUTTON**

Select a direct Style.

#### When the [SHIFT] button released

5~6. [TEMPO +]~ [TEMPO -] button

Adjust the current Tempo.

#### 7. [METRONOME] button Turn the metronome on or

8. [MIXER] button

## Enter the Mixer menu.

9. [HARMONY] button Turn the Harmony effect on or off.

### 15. [CHORD MODE] button Enter the chord mode.

#### 4. [SHIFT] button

Select the second function of some buttons.

#### When the [SHIFT] button pressed

5~6. [ACCOMP +]~ [ACCOMP -] button

Adjust the ACCOMP volume.

#### 7. [OCTAVE] button

Enter the Octave setting.

#### 8. [TRANSPOSE] button

Enter the Transpose setting.

#### 9. [SUSTAIN] button

Turn the Sustain function on or off.

#### 15. [FADE] button

Produce smooth Fade-ins or Fade-outs at the beginning or end of style playback.