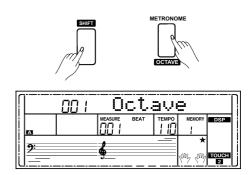

### **Octave**

Octave function determines the relative octave setting for the keyboard-played voice R1, R2 and L.

- 1. Press and hold the [SHIFT] button and then press the [OCTAVE] button to select octave function menu. The LCD displays "xxx Octave".
- 2. When LCD displays the current octave, use [+/YES]/ [-/NO] button or data dial to change octave value, adjustable range is: -1~ +1.
- 3. Press the [+/YES] and [-/NO] buttons simultaneously to restore default setting: 000.

#### Note:

- 1. Some voices have a pitch limit which highest and lowest notes do not sound.
- 2. You can individually set the octave value of master voice, dual voice and lower voice. For example, in dual mode, allow the pitch of the keyboard to be shifted down or up in octave steps.