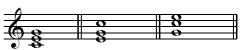

#### **Chord Basics**

A chord, in music, is any harmonic set of three or more notes that is heard as if sounding simultaneously. The most frequently encountered chords are triads. A triad is a set of three notes that can be stacked in thirds. When stacked in thirds, the triad's members, from lowest pitched tone to highest, are called: the Root, the Third, and the Fifth.

#### **Triad Type**

There are following basic triad types:

| Major Triad         | A root with a major third added above and a perfect                                                |
|---------------------|----------------------------------------------------------------------------------------------------|
|                     | fifth will consist as a "Major Triad".                                                             |
| Minor Triad         | A root with a minor third added above and a perfect                                                |
|                     | fifth will consist as a "Minor Triad".                                                             |
| Augmented<br>Triad  | A root with a major third added above and an augmented fifth will consist as an "Augmented Triad". |
| Diminished<br>Triad | A root with a minor third added above and a diminished fifth will consist as a "Diminished Triad". |

#### **Chord Inversion**

We define this chord its root is not in the bass (i.e., is not the lowest note) as an inversion chord. When the root is in the bass, we call the chord: root-position chord. If we put the Third and Fifth in the root position, then it forms "Inversion", we call this chord "Inversion Chord". See the following major triad and its inverted chord.