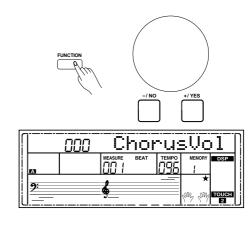

# Harmony

The harmony function can add harmony effect to the main voice. If you turn the harmony on, the harmony function will automatically add harmony notes to the notes played in the right-hand section, which gives you a rich and harmonic expression.

#### **Harmony Switch**

- **1.** Press [HARMONY] button. The LCD displays "OFF", which indicates the harmony effects turned off now.
- **2.** When the LCD displays "OFF", repeat the previous operation. The LCD now displays "Hrm Duet", which indicates the harmony effect is open, and the type is Duet.
- **3.** To choose a different harmony type, please refer to the harmony setting in function menu.