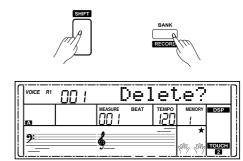

## Record

You can record your performance and the accompaniment; this instrument can record up to 5 user songs.

- Press and hold the [SHIFT] button, and then press the [BANK/ RECORD] button.
  - Enter the song mode, you can use the data dial or the [+/YES]/ [-/NO] button to select a user song to be saved.
- **2.** Press and hold the [SHIFT] button, and then press the [BANK/ RECORD] button.
  - Enter the record standby mode, and you can select voice, style or other parameters to prepare for recording.
- **3.** Press the [START/STOP] button or play a key on the keyboard to start recording.
- 4. When recording is in process, holding down [SHIFT] button and then press the [RECORD] button, it will stop recording and enter the Song play mode, and the current recorded song will play automatically in circle.