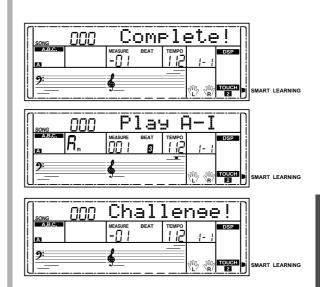

# **Playing Songs**

This instrument has featured 150 preset songs, and each song can be practiced in Smart Learning mode.

- 1. Press the [SONG] button.

  Enter the song selection mode. It will play all songs circularly.
- Select a song.
   Use the data dial or the [+/YES]/ [-/NO] button to select the song you want to play.
- **3.** Press the [START/STOP] button. Once you start playing a song, it will play current song repeatedly.
- **4.** While stop playing a song, press any of [STYLE] or [VOICE] button, you can exiting the song mode.

Press the [SONG] button to enter the song mode and it will play all songs circularly. Use the data dial, [+/YES] or [-/NO] button can select a user songs (151~155). If there is no data in the selected user song, it will display "NoFile!" and stop playing.