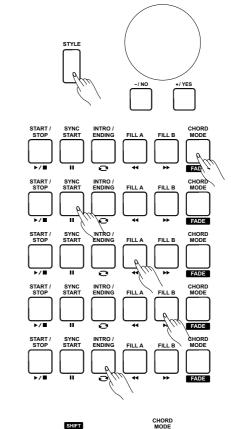

### Play Auto Accompaniment (rhythm track only)

1. Press [STYLE] button.

Enter the style mode. The "STYLE" icon on the left-top of the LCD will light up. The LCD displays the name and number of the current

2. Select a style.

Use the data dial or the [+/YES]/ [-/NO] button to select a style you want to play. Or you can use the Style Direct Button to make a quick selection.

3. Start playing a style.

Press the [START/STOP] button to start the rhythm tracks of the auto accompaniment. Also you can press [SYNC START] and then play any key to start the rhythm tracks of the auto accompaniment.

## Play Auto Accompaniment(all tracks)

1. Turn the auto accompaniment on.

In style mode, you can press the [CHORD MODE] button to enter the "auto bass chord" (A.B.C.) mode. The keyboard is split into two sections. Left hand section is chord detect section. The "A.B.C." icon will light up. Now pressing any key in chord detect section(Sync Start status)you will hear the fantastic

Press [CHORD MODE] button again to enter "full range" mode. The "FULL RANGE" icon will light up. The whole keyboard is chord detect section.

2. Start the auto accompaniment.

You can press [SYNC START] button and then play a chord in chord detect section to start auto accompaniment of all tracks. When you change a chord, the accompaniment automatically

You can also press [START/STOP] button to start auto accompaniment of rhythm track, then play a chord in chord detect section. It will start auto accompaniment of all tracks.

The instrument can save 10 user styles. To use your styles, you should use the software of MEDELI to convert the style, and then use the USB cable to save the styles to instrument.

### **Playing Different Accompaniment Sections**

- 1. Press the [STYLE] button. Press the Style Direct Button, data dial or [+/YES]/ [-/NO] button to select a style.
- 2. Press [CHORD MODE] button to enter A.B.C. (auto bass chord) mode.
- 3. Press [SYNC START] button.
- 4. Press the [FILL A] button, select the Main A section.
- **5.** Press the [INTRO/ENDING] button. Now the "A" indicate on LCD, and the style is ready to play.
- 6. It will start the accompaniment as soon as you start playing in Chord section. When the playback of the intro is finished, it automatically leads into Main A section.
- 7. Press the [FILL B] button. A fill-in plays, automatically followed by the Main B section.
- 8. Press the [INTRO/ENDING] button again, and it will enter the Ending Section. When the ending is finished, the auto accompaniment automatically stops.