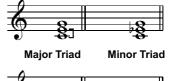

#### **Triad Type**

There are following basic triad types:

| Major Triad         | A root with a major third added above and a perfect                                                |
|---------------------|----------------------------------------------------------------------------------------------------|
|                     | fifth will consist as a "Major Triad".                                                             |
| Minor Triad         | A root with a minor third added above and a perfect                                                |
|                     | fifth will consist as a "Minor Triad".                                                             |
| Augmented<br>Triad  | A root with a major third added above and an augmented fifth will consist as an "Augmented Triad". |
| Diminished<br>Triad | A root with a minor third added above and a diminished fifth will consist as a "Diminished Triad". |