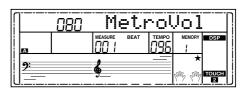

#### Metronome

The metronome provides a click sound, giving you an accurate tempo guide when you practice, or letting you hear and check how a specific tempo sounds.

- **1.** Press [METRONOME] button to start the metronome.
- **2.** To stop the metronome, press the [METRONOME] button again. (The metronome type can be set in the function menu.)