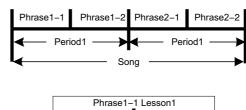

l be permanently recorded. As picture shows on the right, you can find the typical process of intelligent learning.



| LCD Display                                    | Grade Level |  |
|------------------------------------------------|-------------|--|
| W                                              | V Г         |  |
| <b>\$</b> ((\\ \\ \                            | Very Easy   |  |
| <b>\$</b> (( <b>★</b> ★                        | Easy        |  |
|                                                | ,           |  |
| <b>☆</b> ( <b>(</b> ☆☆                         | Medium      |  |
| * CC++                                         | Hard        |  |
| WIN                                            |             |  |
| <b>₩</b> ((\\\\\\\\\\\\\\\\\\\\\\\\\\\\\\\\\\\ | Very Hard   |  |





33

100

75

25

•



75

25

### **Smart Learning System**

#### **Prompt Message**

| LCD        | Description                                                                              |
|------------|------------------------------------------------------------------------------------------|
| Lesson 1   | Prepare for the next lesson.                                                             |
| Play A     | preview the phrase which you ready to learn                                              |
| Try A      | Prompt the phrase which you are learning.                                                |
| Go Ahead   | You have passed the current period/ phrase, please prepare for the next period / phrase. |
| Try Again  | You haven't passed the current period/ phrase, please try a