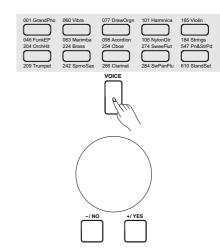

Or you can press the [DEMO] button again.

<u>95</u>

25

\_

The keyboard has 618 remarkably realistic built-in voices, including Piano, Woodwind, Saxophone, Drum Kits and many more. Please refer to Voice List.

Press the [VOICE] button.
 Enter the Voice Mode. The LCD displays the current default voice name and number.

2. Select a Voice.

Use the data dial or the [+/Yes]/ [-/No] button to select the voice you want to play. You can also use the Voice Direct Button to select a voice. 2 direct voices for each button (upper & lower key).