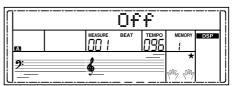

#### **Harmony Switch**

- **1.** Press [HARMONY] button. The LCD displays "OFF", which indicates the harmony effects turned off now.
- **2.** When the LCD displays "OFF", repeat the previous operation. The LCD now displays "Hrm Duet", which indicates the harmony effect is open, and the type is Duet.
- **3.** To choose a different harmony type, please refer to the harmony setting in function menu.