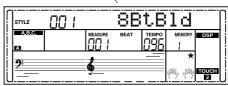

### Play Auto Accompaniment (rhythm track only)

1. Press [STYLE] button.

Enter the style mode. The "STYLE" icon on the left-top of the LCD will light up. The LCD displays the name and number of the current

2. Select a style.

Use the data dial or the [+/YES]/ [-/NO] button to select a style you want to play. Or you can use the Style Direct Button to make a quick selection.

3. Start playing a style.

Press the [START/STOP] button to start the rhythm tracks of the auto accompaniment. Also you can press [SYNC START] and then play any key to start the rhythm tracks of the auto accompaniment.