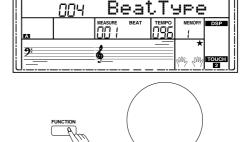

### Note:

- 1. The metronome and style can be started at the same time. If you start the metronome after the style stop playing, the beat type will be changed as metronome setting; if you start the metronome while the style is playing, the beat type will be changed as style setting.
- 2. You can record your performance while playing back the metronome. However, the metronome sound is not recorded.