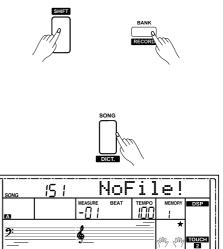

Press the [SONG] button to enter the song mode and it will play all songs circularly. Use the data dial, [+/YES] or [-/NO] button can select a user songs (151~155). If there is no data in the selected user song, it will display "NoFile!" and stop playing.