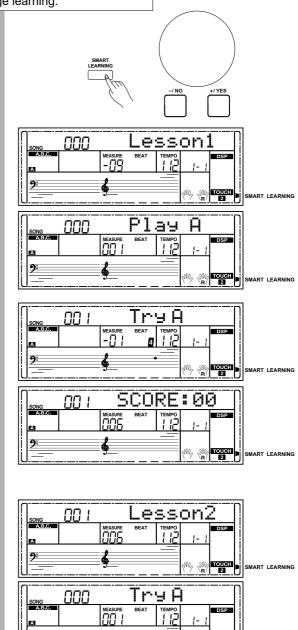

ase 3 times, the system will replay the current phrase again to help you be familiar with it. Repeatedly practice, until you play these phrases.

### Lesson 2/4/6 (Pitch and Timing)

With lesson 1/3/5, you can learn how to currently play melody pitch and accompaniment chords of songs, and then practice with lesson 2/4/6 you can further control the timing better. That is to say, play songs with correct timing, pitch or chord.

These three lessons are played in a same method. We are going to introduce lesson 2 as an example.

- **1.** The system automatically enters the lesson 2 after you have passed the lesson 1; The LCD displays "Lesson 2".
- 2. In lesson 2 mode, the system will preview the period /phrase you want to play, and then restart the lesson 2 learning. The LCD displays "Try A".



95

25

.

**Smart Learning System** 

3. The LCD currently displays your learning score: "SCORE: XX". If your score is or more than 80 points, you can prepare for the next lesson, the LCD will display "Go Ahead", or the LCD will display "Try Again", repeat practicing current phrase.

**4.** The tempo will decrease about 10%, if the period/phrase still cannot pass after 3 times practicing (For example, the original tempo is 100, and will down to 90); you can practice with the new tempo

If your score reach 80 points, the tempo will automatically recover 10%, repeatedly practice period/phrase until you can play songs smoothly at the original tempo.

#### Note:

The tempo value will decrease about 50% at most. In addition, you can press [TEMPO +] and [TEMPO -] buttons simultaneously to res