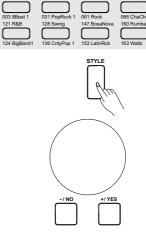

# Playing Styles

Style List) and playing with the auto accompaniment.

1. Press the [STYLE] button.

The instrument features 200 styles in a variety of different musical genres. Try selecting some of the different styles (Please refer to the

Press the [STYLE] button.
 Enter the Style Mode. The LCD displays the current default style name and number.

2. Select a Style.

Use the data dial or the [+/Yes]/ [-/No] button to select the style you want to play. You can also use the Style Direct Button to select a style. 2 direct styles for each button (upper & lower key).