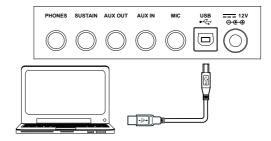

### **Rear Panel**

Connect a pair of headphones.

36. SUSTAIN jack Connect a sustain pedal.

37. AUX OUT jack Connect the audio equipment.

Connect an external sound source, such as an MP3 or CD player.

39. MIC jack Connect a microphone. 40. USB terminal

Connect to a computer.

41. DC 12V jack

Connect DC 12V power adaptor.

4

aw\_A300\_Manual\_G09\_170117

### **Connecting a Computer**

The instrument can be connected to a computer by a USB cable. You can store your song playing to computer, or play the MIDI songs from computer.

Using a transverter between the piano MIDI IN /OUT terminal and the computer USB terminal can also transmit MIDI data.

## **Connecting a Microphone**

By connecting a microphone, you can enjoy singing along with your keyboard performance or with Song playback (KARAOKE).

- 1. Before turning the power on, set the master volume to minor value.
- 2. Connect a microphone to the [MIC] jack.
- **3.** Turn the power on. Adjust the master volume value while singing into the microphone.