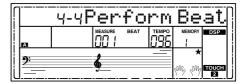

### **Enter the Performance Assistant**

- **1.** Holding down [SHIFT] button, and then press [PERFROM] button you can enter the performance assistant mode. The default setting is Guitar Mode and the LCD will display Guitar's voice name.
- **2.** You can use the Data Dial, [+/YES] or [-/NO] button to change the voice you want to perform.
- 3. In the measure field in LCD, the "4-4" will be displayed. It means the default beat value is the 4/4 and you can change the beat value you want in function menu. Please refer to Performance Beat setting in function menu.
- 4. You can choose the beat between 2/4, 3/4, 4/4, and 6/8 beat.
- **5.** In Performance Assistant mode, use [TEMPO+] or [TEMPO-] to change the tempo.