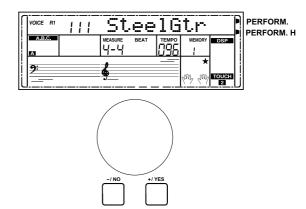

# **Performance Assistant**

There are 2 voices you can select to perform in performance assistant mode: Guitar and Piano.

### What's the performance assistant?

Performance assistant is an easy-to-use function. With this function you will find playing to be more interesting. Even if you are not a keyboard player, the performance assistant will help you to play your familiar instrument voice on the keyboard. If you're a pianist, you can easier to achieve many hard perform skills on the keyboard with the help of this function. Performance assistant will provided many wonderful phrases. Just use several keys and you will perform your own wonderful music.

### **Enter the Performance Assistant**

- **1.** Holding down [SHIFT] button, and then press [PERFROM] button you can enter the performance assistant mode. The default setting is Guitar Mode and the LCD will display Guitar's voice name.
- **2.** You can use the Data Dial, [+/YES] or [-/NO] button to change the voice you want to perform.
- 3. In the measure field in LCD, the "4-4" will be displayed. It means the default beat value is the 4/4 and you can change the beat value you want in function menu. Please refer to Performance Beat setting in function menu.
- 4. You can choose the beat between 2/4, 3/4, 4/4, and 6/8 beat.
- **5.** In Performance Assistant mode, use [TEMPO+] or [TEMPO-] to change the tempo.

#### **Position Change**

Press C7, the LCD highlight the performance assistant high cursor, repeatedly press the C7 key change the guitar voice between a high and a low position.

#### Change the position

Press the C7, the PERFORM.H icon will be lightened on the LCD. It means that the guitar position has been changed to the High position. Try to play the white keys in sub area 1, Sub area 2 and Rhythm area, listen to the phrase you are performing now.