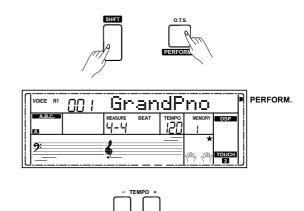

### **One Touch Setting**

Sometimes it is difficult to pick up an appropriate voice to playing a song, but One Touch Setting Function can make it easy to get a perfect choice. When One Touch Setting is switched on, you can instantly recall all auto accompaniment related settings including voices selection and digital effects simply with a single touch of a button

- Press the [O.T.S.] button to turns on the One Touch Setting for current style. The LCD displays "O.T.S.".
- **2.** Press one of the One Touch Setting buttons [M1]-[M4]. Various panel settings (such as voice, effect, etc.) that match the selected style can be instantly recalled with just a single button press.