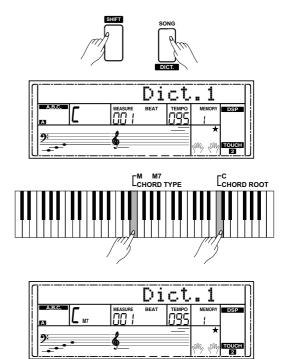

#### Single Finger

Single finger type not only can detect single finger but also can detect multi finger. And the single finger makes it easily to play chords through only one, two or three keys. Including major, minor, seventh, and minor seventh chord. Refer to relevant picture on the right for details.

# **Multi Finger**Multi finger type only can recognize those chords have listed in the chord list, and also can be found in the dictionary function.

#### Note:

In full range mode, the entire keyboard will only recognize chords played in normal fingering.