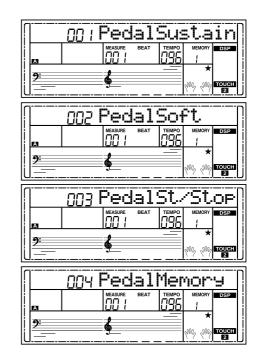

#### 1. Sustain Pedal

This pedal function performs the same function as the damper pedal on an acoustic piano, letting you sustain the sound of voices even after releasing the keys.

Step and press on the pedal to turn the sustain effect on. Release the pedal to turn the sustain effect on.

#### 2. Soft Pedal

When the soft pedal is selected, pressing this pedal and makes them (the notes you play) sound softer.

#### 3. Style Start/Stop Pedal

When the style start/stop pedal is selected, pressing this pedal to start/stop accompaniment.

#### 4. Memory Pedal

When the memory pedal is selected, pressing this pedal at the first time to call up register memory: M1, and then you can call up register memory M2, M3...by pressing this pedal step by step (There are 48 memories).