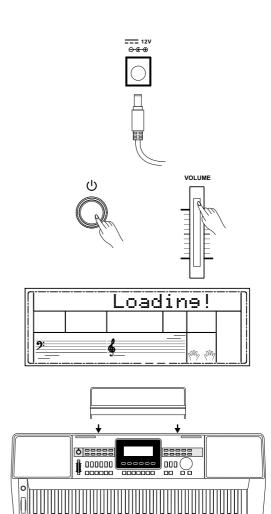

## Setup

This section contains information about setting up your instrument and preparing to play. Please go through this section carefully before turning the power on.

### **Power Supply**

You can power the instrument either by batteries or by power adaptor. Follow the instructions described below.

#### **Using Power Adapter**

- First, please make sure that POWER ON/OFF switch of the instrument is set to OFF.
- 2. Connect the AC adaptor to the power supply jack.
- **3.** Plug the AC adaptor into an AC outlet. And when turning the power OFF, simply reverse the procedure please. This will automatically cut off the battery power supply.

## **Setting a Music Stand**

A music stand is supplied with the keyboard. You can easily attach it to the instrument by inserting it into the slots at the rear of the panel.

### **Power Switch**

Before you switch your instrument on, please turn down the volume of instrument and the connected audio equipment first.

- Firstly, please make sure you have correctly completed power connection.
- **2.** Press POWER SWITCH, the LCD screen is lit, and displays "Loading!" on the screen, it indicates the instrument is powered on.

#### **Master Volume**

Move the MASTER VOLUME slider upwards/ downwards to increase/ decrease the volume level. Adjust an appropriate value as you like.