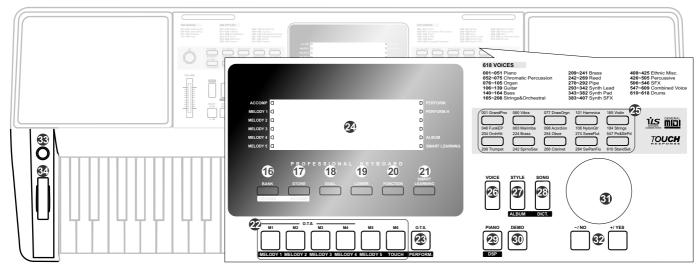

# **Front Panel**

1. POWER SWITCH Turn the Power on or off.

# In Song Mode

10. [►/■] button
Start or Stop playing the

### 11. [ | ] button Pause or continue playing the song.

- 12. [ a ] button Set the beginning and ending location of loop to the current song.
- 13. [ **◄** ] button Rewind the song.
- 14. [ **→** ] button Fast forward the song

2. [VOLUME] Slider Adjust the master Volume.

## In Style Mode 10. [START/ STOP] button

**Panel & Display Description** 

Start or Stop playing the

### 11. [SYNC START] button Turn the Sync Start function on or off.

- 12. [INTRO/ ENDING] button Play the Intro or Ending.
- 13. [FILL A] button A Fill-in A plays.
- 14. [FILL B] button A Fill-in B plays.

#### 3. STYLE DIRECT SELECT **BUTTON**

Select a direct Style.

#### When the [SHIFT] button released

5~6. [TEMPO +]~ [TEMPO -] button

Adjust the current Tempo.

#### 7. [METRONOME] button Turn the metronome on or

8. [MIXER] button

## Enter the Mixer menu.

9. [HARMONY] button Turn the Harmony effect on or off.

### 15. [CHORD MODE] button Enter the chord mode.

#### 4. [SHIFT] button

Select the second function of some buttons.

#### When the [SHIFT] button pressed

5~6. [ACCOMP +]~ [ACCOMP -] button

Adjust the ACCOMP volume.

#### 7. [OCTAVE] button

Enter the Octave setting.

#### 8. [TRANSPOSE] button

Enter the Transpose setting.

#### 9. [SUSTAIN] button

Turn the Sustain function on or off.

#### 15. [FADE] button

Produce smooth Fade-ins or Fade-outs at the beginning or end of style playback.

## **Panel & Display Description**

- 18. [DUAL] button Turn the Dual function on
- 19. [LOWER] button Turn the Lower function on or off.
- 20. [FUNCTION] button Enter the Function Mode.
- 21. [SMART LEARNING] button Turn the Smart Learning
- function on or off. 24. [LCD] Display the useful
- information while using this keyboard.
- 25. VOICE DIRECT SELECT **BUTTON** Select a direct Voice.

30. [DEMO] button

26. [VOICE] button

Switch to Demo Mode.

Switch to Voice Mode.

- 31. DATA DIAL Slowly or quickly adjust the parameter value.
- 32. [-/NO]/ [+/YES] button Adjust parameter value.
- 33. [MODULATION] button Apply a vibrato effect.
- 34. [PITCH BEND] wheel Bend notes up or down.

- When the [SHIFT] button Released
- 16. [BANK] button Switch between Memories.
- 17. [STORE] button Register the panel settings.
- 22. [M1] ~ [M6] buttons Recall the registered panel settings. In O.T.S. mode, only M1-M4 are available.
- 23. [O.T.S.] button Turn one touch setting on or
- 27. [STYLE] button Switch to Style Mode.
- 28. [SONG] button Enter the Song Mode.
- 29. [PIANO] button Enter the Piano Mode.

## When the [SHIFT] button

- 16. [RECORD] button Enter the Record Mode.
- 17. [ACCOMP] button Select the accompaniment track when recording.
- 22. [MELODY 1] ~ [MELODY 5] buttons Select the melody track from melody 1 - melody 5 when recording [TOUCH] button Turn the Touch Response on or off.
- **23. [PERFORM.] button** Turn the Performance Assistant function on or off.
- **27. [ALBUM] button**Turn the Album function on or off.
- **28.** [DICT.] button Enter the Chord Dictionary.
- **29. [DSP] button**Turn the DSP function on or off.