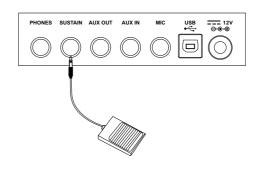

### **Using Sustain Pedal**

When using a sustain pedal in playing, your performance will remain an elegant sustain with hands out of keys, which makes the performance more expressive and abundant. Plug an optional pedal into this jack and use it to switch sustain on and off.

#### 1. Sustain Pedal

This pedal function performs the same function as the damper pedal on an acoustic piano, letting you sustain the sound of voices even after releasing the keys.

Step and press on the pedal to turn the sustain effect on. Release the pedal to turn the sustain effect on.