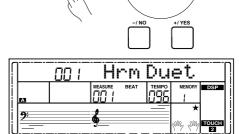

#### **Harmony Switch**

- **1.** Press [HARMONY] button. The LCD displays "OFF", which indicates the harmony effects turned off now.
- **2.** When the LCD displays "OFF", repeat the previous operation. The LCD now displays "Hrm Duet", which indicates the harmony effect is open, and the type is Duet.
- **3.** To choose a different harmony type, please refer to the harmony setting in function menu.