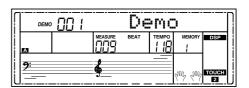

# **Playing Demo Songs**

This instrument features 5 wonderful demos with different characters. (Please refer to Demo List.)

- **1.** Press the [DEMO] button, enter the main interface of demo playing back, The LCD displays current demo number and name, meanwhile, all the demo songs will loop playing.
- 2. Use the data dial or the [+/Yes]/ [-/No] button to select a demo song.
- Press the [START/STOP] button to stop playing and exit the demo mode.