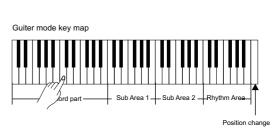

#### Guitar key map

The Guitar Mode makes you perform a guitar voice with keyboard just like you're playing a real guitar. In this mode you can use some perform skills like strum (5), broken chord (5), echoism (5) and also 2 endings.

#### **Chord part**

C2 to B3 is the chord part area. Play a chord in this area.

#### Sub Area 1

C4 to B4 (only white keys) is the sub area 1. 5 types of broken chord are provided in this area.

#### Sub Area 2

The 6 keys: C5 to A5 (only white keys) is just like real guitar's 6 strings. Play a free solo in this area.

#### **Rhythm Area**

C6 to G6 (only white keys) is the rhythm area. Wonderful styles and strums are provided in this area. Use A6 to B6 to play an ending.

#### **Position Change**

Press C7, the LCD highlight the performance assistant high cursor, repeatedly press the C7 key change the guitar voice between a high and a low position.

#### Note:

The keys above C7 don't respond in this mode.

19

100 95

5

100

75

25