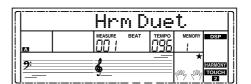

#### **Harmony Switch**

- **1.** Press [HARMONY] button. The LCD displays "OFF", which indicates the harmony effects turned off now.
- **2.** When the LCD displays "OFF", repeat the previous operation. The LCD now displays "Hrm Duet", which indicates the harmony effect is open, and the type is Duet.
- **3.** To choose a different harmony type, please refer to the harmony setting in function menu.