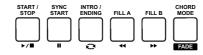

## In Style Mode 10. [START/ STOP] button

**Panel & Display Description** 

Start or Stop playing the

### 11. [SYNC START] button Turn the Sync Start function on or off.

- 12. [INTRO/ ENDING] button Play the Intro or Ending.
- 13. [FILL A] button A Fill-in A plays.
- 14. [FILL B] button A Fill-in B plays.

### 15. [CHORD MODE] button Enter the chord mode.

#### 15. [FADE] button

Produce smooth Fade-ins or Fade-outs at the beginning or end of style playback.