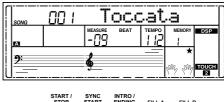

# **Playing Songs**

This instrument has featured 150 preset songs, and each song can be practiced in Smart Learning mode.

- 1. Press the [SONG] button.

  Enter the song selection mode. It will play all songs circularly.
- Select a song.
   Use the data dial or the [+/YES]/ [-/NO] button to select the song you want to play.
- **3.** Press the [START/STOP] button. Once you start playing a song, it will play current song repeatedly.
- **4.** While stop playing a song, press any of [STYLE] or [VOICE] button, you can exiting the song mode.

Press the [SONG] button to enter the song mode and it will play all songs circularly. Use the data dial, [+/YES] or [-/NO] button can select a user songs (151~155). If there is no data in the selected user song, it will display "NoFile!" and stop playing.