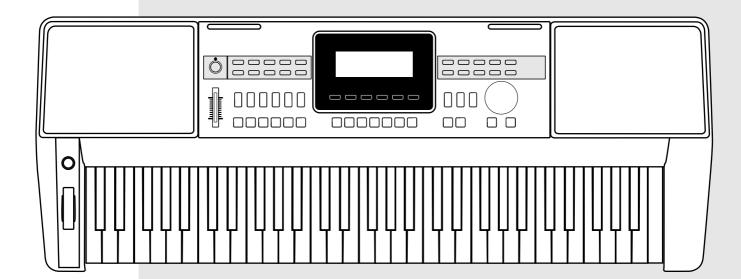

# **Front Panel**

1. POWER SWITCH Turn the Power on or off.

2. [VOLUME] Slider Adjust the master Volume.

### **Rear Panel**

Connect a pair of headphones.

36. SUSTAIN jack Connect a sustain pedal.

37. AUX OUT jack Connect the audio equipment.

Connect an external sound source, such as an MP3 or CD player.

39. MIC jack Connect a microphone. 40. USB terminal

Connect to a computer.

41. DC 12V jack

Connect DC 12V power adaptor.

4

aw\_A300\_Manual\_G09\_170117

## **Panel & Display Description**

- 18. [DUAL] button Turn the Dual function on
- 19. [LOWER] button Turn the Lower function on or off.
- 20. [FUNCTION] button Enter the Function Mode.
- 21. [SMART LEARNING] button Turn the Smart Learning
- function on or off. 24. [LCD] Display the useful
- information while using this keyboard.
- 25. VOICE DIRECT SELECT **BUTTON** Select a direct Voice.

30. [DEMO] button

26. [VOICE] button

Switch to Demo Mode.

Switch to Voice Mode.

- 31. DATA DIAL Slowly or quickly adjust the parameter value.
- 32. [-/NO]/ [+/YES] button Adjust parameter value.
- 33. [MODULATION] button Apply a vibrato effect.
- 34. [PITCH BEND] wheel Bend notes up or down.

- When the [SHIFT] button Released
- 16. [BANK] button Switch between Memories.
- 17. [STORE] button Register the panel settings.
- 22. [M1] ~ [M6] buttons Recall the registered panel settings. In O.T.S. mode, only M1-M4 are available.
- 23. [O.T.S.] button Turn one touch setting on or
- 27. [STYLE] button Switch to Style Mode.
- 28. [SONG] button Enter the Song Mode.
- 29. [PIANO] button Enter the Piano Mode.

## When the [SHIFT] button

- 16. [RECORD] button Enter the Record Mode.
- 17. [ACCOMP] button Select the accompaniment track when recording.
- 22. [MELODY 1] ~ [MELODY 5] buttons Select the melody track from melody 1 - melody 5 when recording [TOUCH] button Turn the Touch Response on or off.
- **23. [PERFORM.] button** Turn the Performance Assistant function on or off.
- **27. [ALBUM] button**Turn the Album function on or off.
- **28.** [DICT.] button Enter the Chord Dictionary.
- **29. [DSP] button**Turn the DSP function on or off.

### LCD

- 1. ACCOMP/ MELODY 1-5
- 2. VOICE/ STYLE/ DEMO/ SONG/ **ALBUM**
- 3. NUMBER
- 4. CHARACTER
- 5. PERFORMANCE ASSITANT/ PERFORMANCE ASSITANT HIGH
- 6. A.B.C. / FULL RANGE/ FADE/ **ACCOMPANIMENT SECTION**
- 7. CHORD
- 8. MEASURE/ BEAT
- 9. TEMPO/ MEMORY/ O.T.S./ BANK
- 10. DSP/ DUAL/ LOWER
- 11. BASE CLEF/ USB