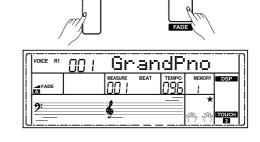

#### 1. Fade In

Starting the style with fade in produces a smooth beginning, the volume increases from low to high. Press and hold the [SHIFT] button and then press the [FADE] button when Style playback is stopped. The " - FADE" icon will be lighting up, and then flashing with style playing.

#### 2. Fade Out

Stopping the style with fade out produces a smooth ending, the volume increases from high to low. Press and hold the [SHIFT] button and then press the [FADE] button during Style playback. The "FADE ►" icon will be lighting up, and then flashing with style playing.

### Selecting a Voice

- Press the [VOICE] button or Voice Direct Button. Enter the VOICE mode. LCD shows "VOICE R1" and the current voice name and voice number.
- Select a voice.
   Use the data dial, the [+/YES] button, the [-/NO] button to select the voice you want to play. You can also use the Voice Direct Button to select a voice.
- **3.** Play the voice. You can play the keyboard and listen to the wonderful voice.