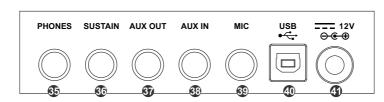

### **Rear Panel**

Connect a pair of headphones.

36. SUSTAIN jack Connect a sustain pedal.

37. AUX OUT jack Connect the audio equipment.

Connect an external sound source, such as an MP3 or CD player.

39. MIC jack Connect a microphone. 40. USB terminal

Connect to a computer.

41. DC 12V jack

Connect DC 12V power adaptor.

4

aw\_A300\_Manual\_G09\_170117