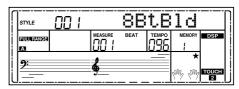

### Play Auto Accompaniment (rhythm track only)

1. Press [STYLE] button.

Enter the style mode. The "STYLE" icon on the left-top of the LCD will light up. The LCD displays the name and number of the current

2. Select a style.

Use the data dial or the [+/YES]/ [-/NO] button to select a style you want to play. Or you can use the Style Direct Button to make a quick selection.

3. Start playing a style.

Press the [START/STOP] button to start the rhythm tracks of the auto accompaniment. Also you can press [SYNC START] and then play any key to start the rhythm tracks of the auto accompaniment.