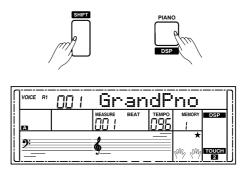

### **Enter the Performance Assistant**

- **1.** Holding down [SHIFT] button, and then press [PERFROM] button you can enter the performance assistant mode. The default setting is Guitar Mode and the LCD will display Guitar's voice name.
- **2.** You can use the Data Dial, [+/YES] or [-/NO] button to change the voice you want to perform.
- 3. In the measure field in LCD, the "4-4" will be displayed. It means the default beat value is the 4/4 and you can change the beat value you want in function menu. Please refer to Performance Beat setting in function menu.
- 4. You can choose the beat between 2/4, 3/4, 4/4, and 6/8 beat.
- **5.** In Performance Assistant mode, use [TEMPO+] or [TEMPO-] to change the tempo.

## **DSP**

The DSP is a simulate sounds of sound localization technology in the real environment. Since each sound should be produced in a certain space, so when you at home, in cinema or in the wilderness, even play the same violin you can hear different sounds, the difference sounds are caused by different atmosphere. The DSP effect is set to ON and the icon on the LCD is lighten when keyboard is power on. Holding down [SHIFT] button and then press the [DSP] button to turn the DSP effect on or off. Refer to Function Menu for further editing effect type and depth.