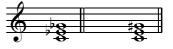

#### **Chord Inversion**

We define this chord its root is not in the bass (i.e., is not the lowest note) as an inversion chord. When the root is in the bass, we call the chord: root-position chord. If we put the Third and Fifth in the root position, then it forms "Inversion", we call this chord "Inversion Chord". See the following major triad and its inverted chord.

**Augmented Triad** 

Root Position First Inversion Second Inversion

**Diminished Triad** 