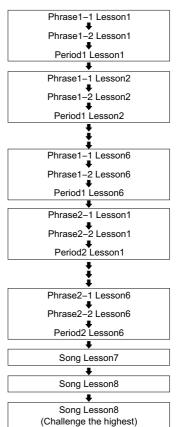

be permanently recorded. As picture shows on the right, you can find the typical process of intelligent learning.



| LCD Display                                    | Grade Level |  |
|------------------------------------------------|-------------|--|
| W                                              | V Г         |  |
| <b>\$</b> ((\\ \\ \                            | Very Easy   |  |
| <b>\$</b> (( <b>★</b> ★                        | Easy        |  |
|                                                | ,           |  |
| <b>☆</b> ( <b>(</b> ☆☆                         | Medium      |  |
| * CC++                                         | Hard        |  |
| WIN                                            |             |  |
| <b>₩</b> ((\\\\\\\\\\\\\\\\\\\\\\\\\\\\\\\\\\\ | Very Hard   |  |





33

100

75

25

•



75

25

### **Smart Learning System**

#### **Prompt Message**

| LCD        | Description                                                                              |
|------------|------------------------------------------------------------------------------------------|
| Lesson 1   | Prepare for the next lesson.                                                             |
| Play A     | preview the phrase which you ready to learn                                              |
| Try A      | Prompt the phrase which you are learning.                                                |
| Go Ahead   | You have passed the current period/ phrase, please prepare for the next period / phrase. |
| Try Again  | You haven't passed the current period/ phrase, please try aga