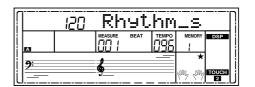

- 1. Press the [MIXER] button to enter the mixer function menu, the LCD displays current rhythm volume value for the first time when powered on; after then it will keep your last options every time.
- 2. Repeatedly press the [MIXER] button to select one that you want to set. Use [+/YES]/ [-/NO] button or data dial to change parameters.

The option and parameters are as follows:

| Content                             | LCD Display  | Range   |
|-------------------------------------|--------------|---------|
| Adjust the Percussion track volume. | XXX Rhythm_s | 0 - 127 |
| Adjust the Rhythm track volume.     | XXX Rhythm_m | 0 - 127 |
| Adjust the Bass track volume.       | XXX Bass     | 0 - 127 |
| Adjust the Chord 1 track volume.    | XXX Chord1   | 0 - 127 |
| Adjust the Chord 2 track volume.    | XXX Chord2   | 0 - 127 |
| Adjust the Chord 3 track volume.    | XXX Chord3   | 0 - 127 |
| Adjust the Phrase 1 track volume.   | XXX Phrase1  | 0 - 127 |
| Adjust the Phrase 2 track volume.   | XXX Phrase2  | 0 - 127 |
| Adjust the Upper 1 track volume.    | XXX Upper 1  | 0 - 127 |
| Adjust the Upper 2 track volume.    | XXX Upper 2  | 0 - 127 |
| Adjust the Lower track volume.      | XXX Lower    | 0 - 127 |