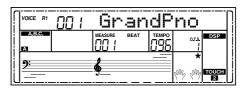

### Selecting a Voice

- Press the [VOICE] button or Voice Direct Button. Enter the VOICE mode. LCD shows "VOICE R1" and the current voice name and voice number.
- Select a voice.
   Use the data dial, the [+/YES] button, the [-/NO] button to select the voice you want to play. You can also use the Voice Direct Button to select a voice.
- **3.** Play the voice. You can play the keyboard and listen to the wonderful voice.

### **Tempo**

Each style of the instrument has been set with a default or standard tempo; however, this can be changed by using the [TEMPO +]/ [TEMPO -] button.

- Use the [TEMPO +]/ [TEMPO -] button to change the tempo. While
  the tempo data is flashing, use the data dial can also change the
  tempo.
- **2.** Press the [TEMPO+] and [TEMPO-] buttons simultaneously to restore the default tempo setting.

- Press the [O.T.S.] button to turns on the One Touch Setting for current style. The LCD displays "O.T.S.".
- **2.** Press one of the One Touch Setting buttons [M1]-[M4]. Various panel settings (such as voice, effect, etc.) that match the selected style can be instantly recalled with just a single button press.