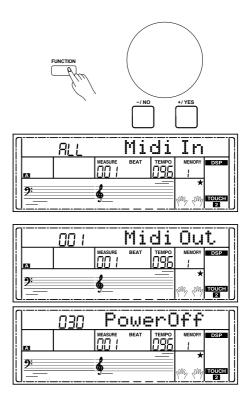

## **Pedal Function**

Press the [FUNCTION] button to enter function menu. The LCD displays the current function menu option. Use [+/YES]/ [-/NO] button or data dial to set parameter of the current menu.