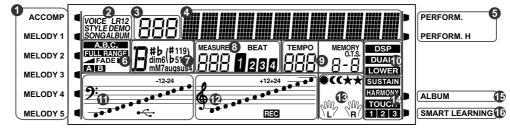

### LCD

- 1. ACCOMP/ MELODY 1-5
- 2. VOICE/ STYLE/ DEMO/ SONG/ **ALBUM**
- 3. NUMBER
- 4. CHARACTER
- 5. PERFORMANCE ASSITANT/ PERFORMANCE ASSITANT HIGH
- 6. A.B.C. / FULL RANGE/ FADE/ **ACCOMPANIMENT SECTION**
- 7. CHORD
- 8. MEASURE/ BEAT
- 9. TEMPO/ MEMORY/ O.T.S./ BANK
- 10. DSP/ DUAL/ LOWER
- 11. BASE CLEF/ USB

- 12. TREBLE CLEF/ RECORD
- 13. GRADE LEVEL/LEFT HAND/ **RIGHT HAND**
- 14. SUSTAIN/ HARMONY/ TOUCH (1-3)
- **15. ALBUM**
- 16. SMART LEARNING

95

75

<u>25</u>

5