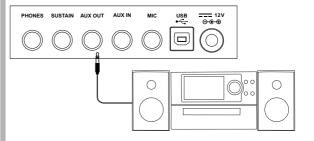

### **Connecting an Audio Equipment**

The rear-panel AUX.OUT jack delivers the output of the instrument for connection to a keyboard amplifier, stereo sound system, a mixing console, or tape recorder. Use an audio cord to plug into the AUX.OUT jack located on the rear panel then plug the other end of the cord into AUX.IN of the amplifier.

#### Note:

To avoid damaging the speakers, please ensure that all connected audio equipments are turned off and the volume has been set to the minimum level before connecting the power and other devices.