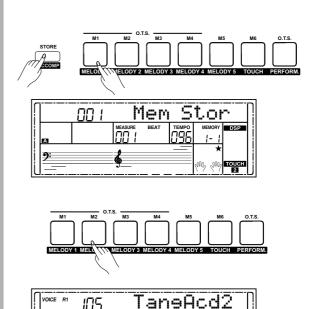

### **One Touch Setting**

Sometimes it is difficult to pick up an appropriate voice to playing a song, but One Touch Setting Function can make it easy to get a perfect choice. When One Touch Setting is switched on, you can instantly recall all auto accompaniment related settings including voices selection and digital effects simply with a single touch of a button

- Press the [O.T.S.] button to turns on the One Touch Setting for current style. The LCD displays "O.T.S.".
- **2.** Press one of the One Touch Setting buttons [M1]-[M4]. Various panel settings (such as voice, effect, etc.) that match the selected style can be instantly recalled with just a single button press.

### One Touch Setting parameter list:

Part ON/OFF (VOICER1, R2, L) Voice Change (VOICER1, R2, L) Voice Volume (VOICER1, R2, L) Voice Reverb Level (VOICER1, R2, L) Voice Chorus Level (VOICER1, R2, L)

#### Note:

1. The O.T.S. automatically turned off when you enter the song mode. 2. In O.T.S. mode, the memory cannot be registered.

|                                      |                                      | 1                          |                                      |                                       |                                       |
|--------------------------------------|--------------------------------------|----------------------------|--------------------------------------|---------------------------------------|---------------------------------------|
| 0<br>C                               | 1<br>C <sub>6</sub>                  | 2<br>CM <sub>7</sub>       | 3<br>CM <sub>7</sub> (#11)           | 4<br>CM(9)                            | 5<br>CM <sub>7</sub> <sup>(9)</sup>   |
| * * *                                | * * *                                | * * * * *                  | ***                                  | * * * *                               | * * * * * *                           |
| 6<br>C <sub>6</sub> <sup>(9)</sup>   | 7<br>Caug                            | 8<br>Cm                    | 9<br>Cm <sub>6</sub>                 | 10<br>Cm <sub>7</sub>                 | 11<br>Cm <sub>7</sub> <sup>(b5)</sup> |
| * * * *                              |                                      | *   *                      | *                                    | * ®                                   | *                                     |
| 12<br>Cm(9)                          | 13<br>Cm <sub>7</sub> <sup>(9)</sup> | 14<br>Cm <sub>7</sub> (11) | 15<br>CmM <sub>7</sub>               | 16<br>CmM <sub>7</sub> <sup>(9)</sup> | 17<br>Cdim                            |
| * *   *                              | * * 8                                | <b>.</b> ★ ② ★ ★           | * 8 *                                | * * * *                               | *                                     |
| 18<br>Cdim <sub>7</sub>              | 19<br>C <sub>7</sub>                 | 20<br>C <sub>7sus4</sub>   | 21<br>C <sub>7</sub> <sup>(b5)</sup> | 22<br>C <sub>7</sub> <sup>(9)</sup>   | 23<br>C <sub>7</sub> (#11)            |
| *                                    | <b>★</b>   ★   <b>※</b>              | *     *   *                | *   *                                | *   *   *   ®                         | * * *   ©                             |
| 24<br>C <sub>7</sub> <sup>(13)</sup> | 25<br>C <sub>7</sub> (b9)            | 26<br>C <sub>7</sub> (b13) | 27<br>C <sub>7</sub> (#9)            | 28<br>CM <sub>7aug</sub>              | 29<br>C <sub>7aug</sub>               |
| * * 8*                               | * * 8                                | * * *                      | * * *                                | *   *       *                         | <b>⊗</b>  ∗                           |
| 30<br>Csus 4                         | 31<br>C1+2+5                         |                            | •                                    |                                       |                                       |
| *   * *                              | * *     *                            | l                          |                                      |                                       | are optiona<br>without then           |