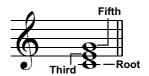

#### **Chord Basics**

A chord, in music, is any harmonic set of three or more notes that is heard as if sounding simultaneously. The most frequently encountered chords are triads. A triad is a set of three notes that can be stacked in thirds. When stacked in thirds, the triad's members, from lowest pitched tone to highest, are called: the Root, the Third, and the Fifth.