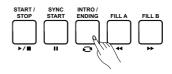

## In Style Mode 10. [START/ STOP] button

**Panel & Display Description** 

Start or Stop playing the

### 11. [SYNC START] button Turn the Sync Start function on or off.

- 12. [INTRO/ ENDING] button Play the Intro or Ending.
- 13. [FILL A] button A Fill-in A plays.
- 14. [FILL B] button A Fill-in B plays.