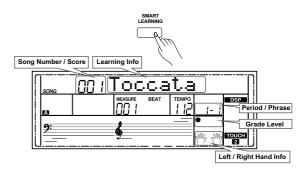

### LCD

- 1. ACCOMP/ MELODY 1-5
- 2. VOICE/ STYLE/ DEMO/ SONG/ **ALBUM**
- 3. NUMBER
- 4. CHARACTER
- 5. PERFORMANCE ASSITANT/ PERFORMANCE ASSITANT HIGH
- 6. A.B.C. / FULL RANGE/ FADE/ **ACCOMPANIMENT SECTION**
- 7. CHORD
- 8. MEASURE/ BEAT
- 9. TEMPO/ MEMORY/ O.T.S./ BANK
- 10. DSP/ DUAL/ LOWER
- 11. BASE CLEF/ USB

- 12. TREBLE CLEF/ RECORD
- 13. GRADE LEVEL/LEFT HAND/ **RIGHT HAND**
- 14. SUSTAIN/ HARMONY/ TOUCH (1-3)
- **15. ALBUM**
- 16. SMART LEARNING

95

75

<u>25</u>

5