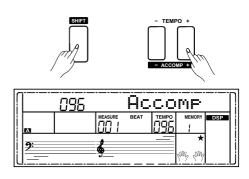

### **Accompaniment Volume Control**

Adjust the master accompaniment volume; you can use this function to balance auto accompaniment part volume and keyboard voice volume.

- Press and hold the [SHIFT] button, and then use the [ACCOMP +]/ [ACCOMP -] button to set accompaniment volume, adjustable range: 0~127, the LCD displays current accompaniment volume value.
- Press and hold the [SHIFT] button and then press the [ACCOMP +]/ [ACCOMP -] for a while you can quickly adjust the volume value.
- 3. Press and hold the [SHIFT] button, at the accomp volume temporarily showed on the LCD, press the [ACCOMP +]/ [ACCOMP -] button simultaneously to turn the accompaniment volume off. The LCD displays "OFF Accomp". Keep the [SHIFT] button pressed and then press the [ACCOMP +]/ [ACCOMP -] button again to turn the accompaniment volume on.

### **Tempo**

Each style of the instrument has been set with a default or standard tempo; however, this can be changed by using the [TEMPO +]/ [TEMPO -] button.

- Use the [TEMPO +]/ [TEMPO -] button to change the tempo. While
  the tempo data is flashing, use the data dial can also change the
  tempo.
- **2.** Press the [TEMPO+] and [TEMPO-] buttons simultaneously to restore the default tempo setting.