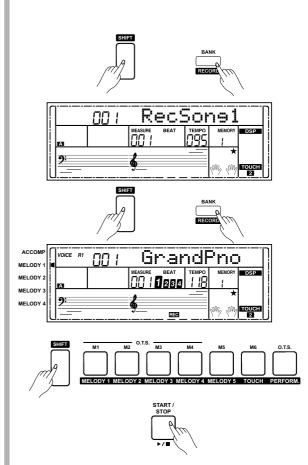

## Record

You can record your performance and the accompaniment; this instrument can record up to 5 user songs.

- Press and hold the [SHIFT] button, and then press the [BANK/ RECORD] button.
  - Enter the song mode, you can use the data dial or the [+/YES]/ [-/NO] button to select a user song to be saved.
- **2.** Press and hold the [SHIFT] button, and then press the [BANK/ RECORD] button.
  - Enter the record standby mode, and you can select voice, style or other parameters to prepare for recording.
- **3.** Press the [START/STOP] button or play a key on the keyboard to start recording.
- 4. When recording is in process, holding down [SHIFT] button and then press the [RECORD] button, it will stop recording and enter the Song play mode, and the current recorded song will play automatically in circle.

Press the [SONG] button to enter the song mode and it will play all songs circularly. Use the data dial, [+/YES] or [-/NO] button can select a user songs (151~155). If there is no data in the selected user song, it will display "NoFile!" and stop playing.