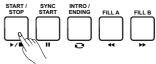

### Play Auto Accompaniment (rhythm track only)

1. Press [STYLE] button.

Enter the style mode. The "STYLE" icon on the left-top of the LCD will light up. The LCD displays the name and number of the current

2. Select a style.

Use the data dial or the [+/YES]/ [-/NO] button to select a style you want to play. Or you can use the Style Direct Button to make a quick selection.

3. Start playing a style.

Press the [START/STOP] button to start the rhythm tracks of the auto accompaniment. Also you can press [SYNC START] and then play any key to start the rhythm tracks of the auto accompaniment.

4. If you are ready to stop playing style, press the [START/STOP] again.

### **Playing Different Accompaniment Sections**

- 1. Press the [STYLE] button. Press the Style Direct Button, data dial or [+/YES]/ [-/NO] button to select a style.
- 2. Press [CHORD MODE] button to enter A.B.C. (auto bass chord) mode.
- 3. Press [SYNC START] button.
- 4. Press the [FILL A] button, select the Main A section.
- **5.** Press the [INTRO/ENDING] button. Now the "A" indicate on LCD, and the style is ready to play.
- 6. It will start the accompaniment as soon as you start playing in Chord section. When the playback of the intro is finished, it automatically leads into Main A section.
- 7. Press the [FILL B] button. A fill-in plays, automatically followed by the Main B section.
- 8. Press the [INTRO/ENDING] button again, and it will enter the Ending Section. When the ending is finished, the auto accompaniment automatically stops.