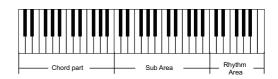

#### Guitar key map

The Guitar Mode makes you perform a guitar voice with keyboard just like you're playing a real guitar. In this mode you can use some perform skills like strum (5), broken chord (5), echoism (5) and also 2 endings.

#### **Chord part**

C2 to B3 is the chord part area. Play a chord in this area.

#### Sub Area 1

C4 to B4 (only white keys) is the sub area 1. 5 types of broken chord are provided in this area.

#### Sub Area 2

The 6 keys: C5 to A5 (only white keys) is just like real guitar's 6 strings. Play a free solo in this area.

#### **Rhythm Area**

C6 to G6 (only white keys) is the rhythm area. Wonderful styles and strums are provided in this area. Use A6 to B6 to play an ending.