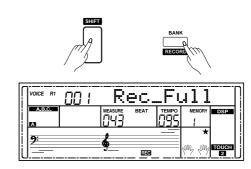

## Record

You can record your performance and the accompaniment; this instrument can record up to 5 user songs.

- Press and hold the [SHIFT] button, and then press the [BANK/ RECORD] button.
  - Enter the song mode, you can use the data dial or the [+/YES]/ [-/NO] button to select a user song to be saved.
- **2.** Press and hold the [SHIFT] button, and then press the [BANK/ RECORD] button.
  - Enter the record standby mode, and you can select voice, style or other parameters to prepare for recording.
- **3.** Press the [START/STOP] button or play a key on the keyboard to start recording.
- 4. When recording is in process, holding down [SHIFT] button and then press the [RECORD] button, it will stop recording and enter the Song play mode, and the current recorded song will play automatically in circle.