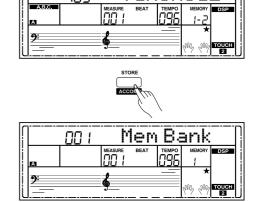

### **One Touch Setting**

Sometimes it is difficult to pick up an appropriate voice to playing a song, but One Touch Setting Function can make it easy to get a perfect choice. When One Touch Setting is switched on, you can instantly recall all auto accompaniment related settings including voices selection and digital effects simply with a single touch of a button

- Press the [O.T.S.] button to turns on the One Touch Setting for current style. The LCD displays "O.T.S.".
- **2.** Press one of the One Touch Setting buttons [M1]-[M4]. Various panel settings (such as voice, effect, etc.) that match the selected style can be instantly recalled with just a single button press.

### One Touch Setting parameter list:

Part ON/OFF (VOICER1, R2, L) Voice Change (VOICER1, R2, L) Voice Volume (VOICER1, R2, L) Voice Reverb Level (VOICER1, R2, L) Voice Chorus Level (VOICER1, R2, L)

#### Note:

1. The O.T.S. automatically turned off when you enter the song mode. 2. In O.T.S. mode, the memory cannot be registered.

|                                      |                                      | 1                          |                                      |                                       |                                       |
|--------------------------------------|--------------------------------------|----------------------------|--------------------------------------|---------------------------------------|---------------------------------------|
| 0<br>C                               | 1<br>C <sub>6</sub>                  | 2<br>CM <sub>7</sub>       | 3<br>CM <sub>7</sub> (#11)           | 4<br>CM(9)                            | 5<br>CM <sub>7</sub> <sup>(9)</sup>   |
| * * *                                | * * *                                | * * * * *                  | ***                                  | * * * *                               | * * * * * *                           |
| 6<br>C <sub>6</sub> <sup>(9)</sup>   | 7<br>Caug                            | 8<br>Cm                    | 9<br>Cm <sub>6</sub>                 | 10<br>Cm <sub>7</sub>                 | 11<br>Cm <sub>7</sub> <sup>(b5)</sup> |
| * * * *                              |                                      | *   *                      | *                                    | * ®                                   | *                                     |
| 12<br>Cm(9)                          | 13<br>Cm <sub>7</sub> <sup>(9)</sup> | 14<br>Cm <sub>7</sub> (11) | 15<br>CmM <sub>7</sub>               | 16<br>CmM <sub>7</sub> <sup>(9)</sup> | 17<br>Cdim                            |
| * *   *                              | * * 8                                | <b>.</b> ★ ② ★ ★           | * 8 *                                | * * * *                               | *                                     |
| 18<br>Cdim <sub>7</sub>              | 19<br>C <sub>7</sub>                 | 20<br>C <sub>7sus4</sub>   | 21<br>C <sub>7</sub> <sup>(b5)</sup> | 22<br>C <sub>7</sub> <sup>(9)</sup>   | 23<br>C <sub>7</sub> (#11)            |
| *                                    | <b>★</b>   ★   <b>※</b>              | *     *   *                | *   *                                | *   *   *   ®                         | * * *   ©                             |
| 24<br>C <sub>7</sub> <sup>(13)</sup> | 25<br>C <sub>7</sub> (b9)            | 26<br>C <sub>7</sub> (b13) | 27<br>C <sub>7</sub> (#9)            | 28<br>CM <sub>7aug</sub>              | 29<br>C <sub>7aug</sub>               |
| * * 8*                               | * * 8                                | * * *                      | * * *                                | *   *       *                         | <b>⊗</b>  ∗                           |
| 30<br>Csus 4                         | 31<br>C1+2+5                         |                            | •                                    |                                       |                                       |
| *   * *                              | * *     *                            | l                          |                                      |                                       | are optiona<br>without then           |