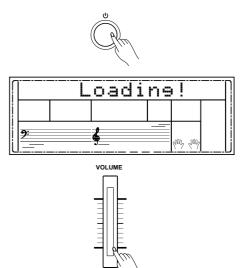

### **Power Switch**

Before you switch your instrument on, please turn down the volume of instrument and the connected audio equipment first.

- Firstly, please make sure you have correctly completed power connection.
- **2.** Press POWER SWITCH, the LCD screen is lit, and displays "Loading!" on the screen, it indicates the instrument is powered on.

#### **Master Volume**

Move the MASTER VOLUME slider upwards/ downwards to increase/ decrease the volume level. Adjust an appropriate value as you like.