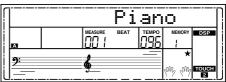

### Piano mode

This function is to set the voice of the whole keyboard to piano

- 1. Press [PIANO] button can enter or exit piano mode.
- 2. In piano mode, the accompaniment control is the same to other mode. The accompaniment only plays the rhythm part.

In piano mode, the A.B.C. is automatically turned off.