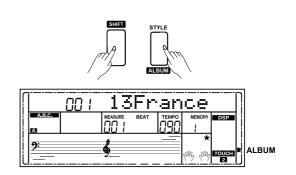

# **Playing Demo Songs**

This instrument features 5 wonderful demos with different characters. (Please refer to Demo List.)

- **1.** Press the [DEMO] button, enter the main interface of demo playing back, The LCD displays current demo number and name, meanwhile, all the demo songs will loop playing.
- 2. Use the data dial or the [+/Yes]/ [-/No] button to select a demo song.
- Press the [START/STOP] button to stop playing and exit the demo mode.

Or you can press the [DEMO] button again.

<u>95</u>

25

\_

The keyboard has 618 remarkably realistic built-in voices, including Piano, Woodwind, Saxophone, Drum Kits and many more. Please refer to Voice List.

Press the [VOICE] button.
 Enter the Voice Mode. The LCD displays the current default voice name and number.

2. Select a Voice.

Use the data dial or the [+/Yes]/ [-/No] button to select the voice you want to play. You can also use the Voice Direct Button to select a voice. 2 direct voices for each button (upper & lower key).

**3.** Play the Voice. You can play the keyboard and listen to the wonderful voice.