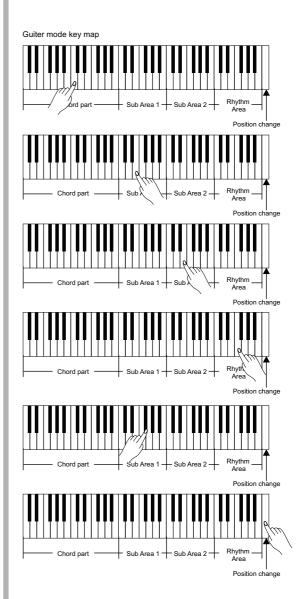

#### Play a chord in the chord part.

A chord type will be displayed on the LCD and the guitar root note will be sounded.

#### Play a broken chord in the sub area 1.

When the chord type displayed, press a white key in the sub area 1, a wonderful broken chord phrase will start. Try to change the white key and you will hear some different type of phrase. Change the chord with your left hand; you will hear the broken chord phrase has a little bit change.

#### Play a free solo in the sub area 2.

When the chord type displayed, press a white key in the sub area 2 you can play guitar free solo, sounds like you're playing a real one. Try to change the chord with your left hand, and play your free solo. The last white key B5 is invalid.

#### Play a strum rhythm in the rhythm area.

When the chord type displayed, press a white key in the rhythm area you can play the magic strum rhythm. Try to change the chord with your left hand, and play your strums.

#### End the guitar performing.

Press the A6 or B6 to end your guitar performs. When the ending is finished, the phrase stops automatically.

#### Play the echoism.

All of black keys on Sub area 1, Sub area 2 and Rhythm area are echoism keys. There are 5 kinds of echoism to arrange on the C#, D#, F#, G#, A# circularly.

#### Change the position

Press the C7, the PERFORM.H icon will be lightened on the LCD. It means that the guitar position has been changed to the High position. Try to play the white keys in sub area 1, Sub area 2 and Rhythm area, listen to the phrase you are performing now.