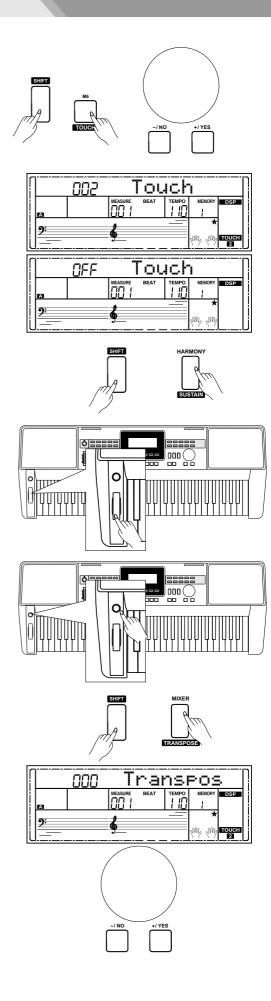

### Touch

The instrument is equipped with a touch response feature that lets you dynamically and expressively controls the level of the voice with your playing strength just as on an acoustic instrument. The piano has 3 touch types to choose.

- 1. Holding down [SHIFT] button and then press [TOUCH] button to enter touch settings. The LCD displays the touch setting number. The default number is 2.
- 2. Choose a touch type. When the LCD displays touch setting, using [+/YES]/ [-/NO] or data dial or holding down [SHIFT] button, and then pressing [TOUCH] button can change touch type. Pressing [+/YES] and [-/NO] buttons simultaneously will set touch value to default setting: 2(normal).
- 3. Turn the touch function off. If the value is set to OFF, that means no touch response to kevboard.

### Sustain

- 1. Press and hold the [SHIFT] button and then press the [SUSTAIN] button to start sustain function. All notes will sustain even after releasing the keys.
- 2. To stop the sustain function, press the [SUSTAIN] button again.

### Transpose

Transpose function allows the overall pitch of the instrument to be transposed up or down by a maximum of one octave in semitone increments.

- 1. Holding down [SHIFT] button, and then press [TRANSPOSE] button to enter transpose settings. LCD displays the current transpose: xxx Transpos.
- 2. When LCD displays the current transpose, use [+/YES]/ [-/NO] or data dial to change transpose value. The max transposes is±12
- 3. Press [+/YES] and [-/NO] simultaneously will set the transpose value to its default setting: 000 Transpos.

- 1. If you want to play song in G key, you can set the transpose to -05 or 007, and then you can play the G scale using C scale keys.
- 2. Transpose setting is applied to all part of the music and keyboard.

#### 8. [TRANSPOSE] button

Enter the Transpose setting.