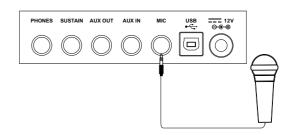

## **Connecting a Microphone**

By connecting a microphone, you can enjoy singing along with your keyboard performance or with Song playback (KARAOKE).

- 1. Before turning the power on, set the master volume to minor value.
- 2. Connect a microphone to the [MIC] jack.
- **3.** Turn the power on. Adjust the master volume value while singing into the microphone.