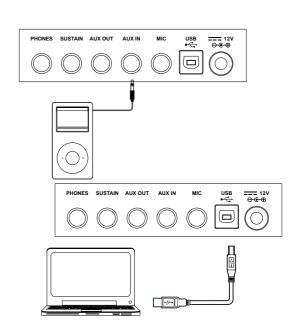

### **Rear Panel**

Connect a pair of headphones.

36. SUSTAIN jack Connect a sustain pedal.

37. AUX OUT jack Connect the audio equipment.

Connect an external sound source, such as an MP3 or CD player.

39. MIC jack Connect a microphone. 40. USB terminal

Connect to a computer.

41. DC 12V jack

Connect DC 12V power adaptor.

4

aw\_A300\_Manual\_G09\_170117

### **Connecting a pair of Headphones**

- A standard pair of stereo headphones can be connected to the PHONES jack for private practice or late-night playing.
- **2.** The internal stereo speaker system is automatically shut off when a pair of head phones is plugged into this jack.

### **Connecting an Audio Equipment**

The rear-panel AUX.OUT jack delivers the output of the instrument for connection to a keyboard amplifier, stereo sound system, a mixing console, or tape recorder. Use an audio cord to plug into the AUX.OUT jack located on the rear panel then plug the other end of the cord into AUX.IN of the amplifier.

### Connecting an MP3/CD Player

Connect the audio output of an MP3/CD player or other audio source to the stereo AUX IN jack on the rear panel. The input signal is mixed with the instrument signal, allowing you to play along.

### **Connecting a Computer**

The instrument can be connected to a computer by a USB cable. You can store your song playing to computer, or play the MIDI songs from computer.

Using a transverter between the piano MIDI IN /OUT terminal and the computer USB terminal can also transmit MIDI data.