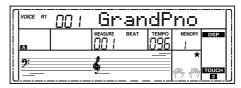

### Selecting a Voice

- Press the [VOICE] button or Voice Direct Button. Enter the VOICE mode. LCD shows "VOICE R1" and the current voice name and voice number.
- Select a voice.
   Use the data dial, the [+/YES] button, the [-/NO] button to select the voice you want to play. You can also use the Voice Direct Button to select a voice.
- **3.** Play the voice. You can play the keyboard and listen to the wonderful voice.

### **Tempo**

Each style of the instrument has been set with a default or standard tempo; however, this can be changed by using the [TEMPO +]/ [TEMPO -] button.

- Use the [TEMPO +]/ [TEMPO -] button to change the tempo. While
  the tempo data is flashing, use the data dial can also change the
  tempo.
- **2.** Press the [TEMPO+] and [TEMPO-] buttons simultaneously to restore the default tempo setting.

- Press the [O.T.S.] button to turns on the One Touch Setting for current style. The LCD displays "O.T.S.".
- **2.** Press one of the One Touch Setting buttons [M1]-[M4]. Various panel settings (such as voice, effect, etc.) that match the selected style can be instantly recalled with just a single button press.