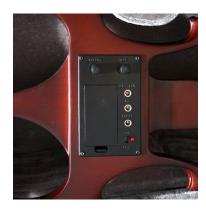

## **FEATURES**

- 4/4 electric violin
- Slim, classic and captivating design
- Body, chin rest, bow in ABS
- Wooden bridge
- · Controls: Volume, Tone
- · Connections: Line out, Phone OUT, Mic IN
- Fully accessored with natural hair/perloid button bow, rosin, headphones, cable
- Elegant wooden sunburst finish on body and bow
- Hard case with straps, padded handle and frontal pocket
- Power supply: 1x9V battery (included)