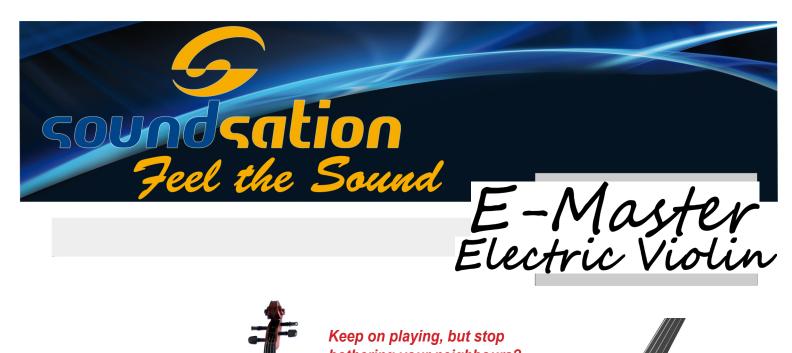

E-Master is a smart electric violin allowing you to play, practice, record in the easiest way without bothering your neighbours.

You can connect E-Master to your PA, your headphones or pc via line out. Fully accessored with natural hair bow, rosin, headphones and cable, E-Master comes out with dedicated hard case equipped with frontal pocket and straps.

## **FEATURES**

- 4/4 electric violin
- Slim, classic and captivating design
- Body, chin rest, bow in ABS
- Wooden bridge
- · Controls: Volume, Tone
- · Connections: Line out, Phone OUT, Mic IN
- Fully accessored with natural hair/perloid button bow, rosin, headphones, cable
- Elegant wooden sunburst finish on body and bow
- Hard case with straps, padded handle and frontal pocket
- Power supply: 1x9V battery (included)