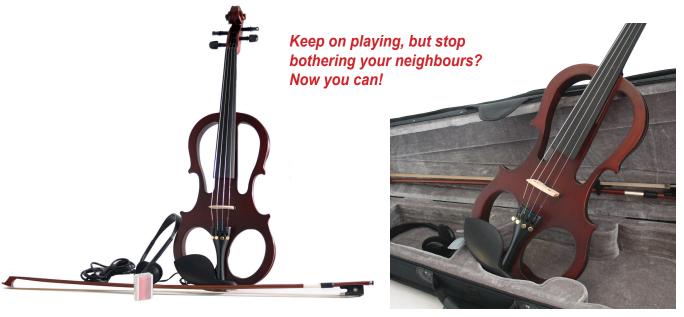

E-Master is a smart electric violin allowing you to play, practice, record in the easiest way without bothering your neighbours.

You can connect E-Master to your PA, your headphones or pc via line out. Fully accessored with natural hair bow, rosin, headphones and cable, E-Master comes out with dedicated hard case equipped with frontal pocket and straps.

## **FEATURES**

- 4/4 electric violin
- Slim, classic and captivating design
- Body, chin rest, bow in ABS
- Wooden bridge
- · Controls: Volume, Tone
- · Connections: Line out, Phone OUT, Mic IN
- Fully accessored with natural hair/perloid button bow, rosin, headphones, cable
- Elegant wooden sunburst finish on body and bow
- Hard case with straps, padded handle and frontal pocket
- Power supply: 1x9V battery (included)