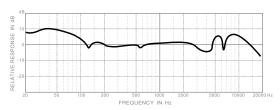

## **Features**

- · High resolution drivers
- · Precision tuned acoustic chamber
- · Patented durable structure
- · Comfortable, self-adjusting headband pads
- · Detachable, single side cable

| Specifications     |                                                                                                                               |
|--------------------|-------------------------------------------------------------------------------------------------------------------------------|
| Types              | Dynamic, Closed-back                                                                                                          |
| Driver             | Ø50 mm, Neodymium                                                                                                             |
| Sensitivity        | 98 dB SPL (1 W)                                                                                                               |
| Frequency Response | 10 Hz – 30 kHz                                                                                                                |
| Max. Input Power   | 200 mW                                                                                                                        |
| Rated Impedance    | 56 Ω (Copper-coated aluminium wire)                                                                                           |
| Earpads            | Leatherette                                                                                                                   |
| Cables             | Detachable 1-meter (3.3 ft.) & 3-meter (9.8 ft.) straight, single-sided; plug-in cable on head-phones (mini stereo connector) |
| Connector          | Gold plated stereo mini plug                                                                                                  |
| Finish             | Black                                                                                                                         |
| Weight (w/o cable) | 235 g (8.2 oz)                                                                                                                |
|                    |                                                                                                                               |