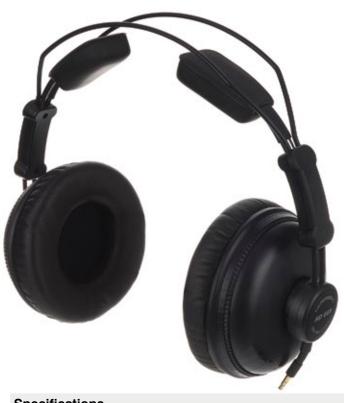

## **Description**

The HD669 are closed-back, circumaural headphones designed for professional monitoring applications. Although suitable for a very wide range of applications, the exceptional attenuation of external noise makes the HD669 particularly useful for use in a high-noise environment.

## **Features**

- · High resolution drivers
- · Precision tuned acoustic chamber
- · Patented durable structure
- · Comfortable, self-adjusting headband pads
- · Detachable, single side cable

| Specifications     |                                                                                                                               |
|--------------------|-------------------------------------------------------------------------------------------------------------------------------|
| Types              | Dynamic, Closed-back                                                                                                          |
| Driver             | Ø50 mm, Neodymium                                                                                                             |
| Sensitivity        | 98 dB SPL (1 W)                                                                                                               |
| Frequency Response | 10 Hz – 30 kHz                                                                                                                |
| Max. Input Power   | 200 mW                                                                                                                        |
| Rated Impedance    | 56 Ω (Copper-coated aluminium wire)                                                                                           |
| Earpads            | Leatherette                                                                                                                   |
| Cables             | Detachable 1-meter (3.3 ft.) & 3-meter (9.8 ft.) straight, single-sided; plug-in cable on head-phones (mini stereo connector) |
| Connector          | Gold plated stereo mini plug                                                                                                  |
| Finish             | Black                                                                                                                         |
| Weight (w/o cable) | 235 g (8.2 oz)                                                                                                                |
|                    |                                                                                                                               |